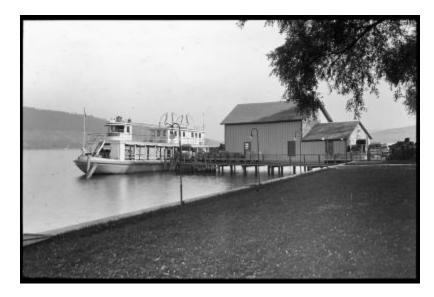

# **Keuka Lake**

View of a steamboat taking on a cargo of grapes on Keuka Lake at "Keuka Landing," probably at or near Penn Yan, Yates County. The boat is docked at a pier with storage buildings.