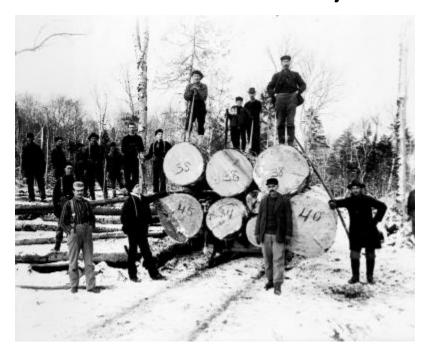

# **Environment. Adirondack lumberjacks**

Adirondack lumberjacks, ca. 1910. Department of Environmental Conservation. Photographic prints and negatives, 1904-1949.