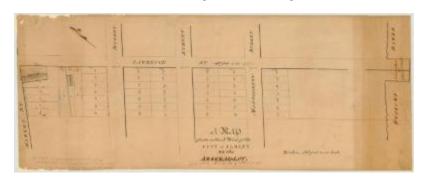

# Map of lots in the 5th ward of the city of Albany, on the Arsenal lot. Map #4

Map of lots in the 5th ward of the city of Albany, on the Arsenal lot. [Copy from an old map of John R. Bleeker's]. Map shows area from Lawrence Street running down into the Hudson River.