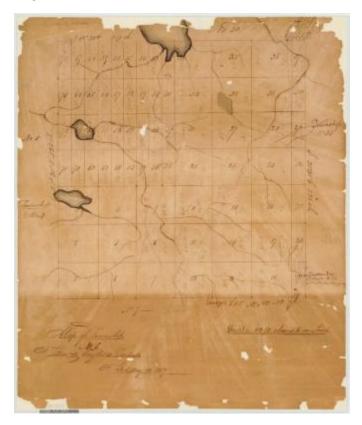

## Map of Township No. 6, Totten and Crossfield's Purchase. Map #15

Map of Township No. 6, Totten and Crossfield's Purchase. Filed May 10th, 1817.

Identifier NYSA\_A0273-78\_15

Alternate Identifier DMS ID Number: 179806