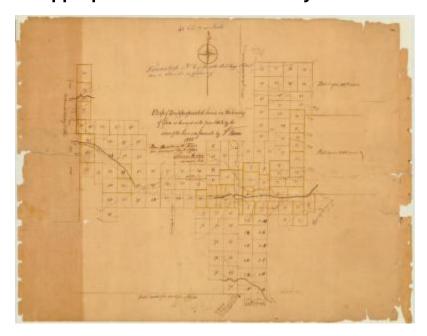

## Map of unappropriated land in the County of Essex. Map #46

Map of unappropriated land in the County of Essex, as surveyed in the year 1805, by the orders of the Surveyor General, by S. Thorn.