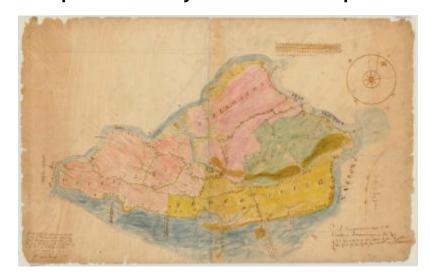

# Map of the County of Richmond. Map #186

Map of the County of Richmond, made in the year 1797, agreeable to an act passed by the Legislature of the State of New York on the 20th day of March, 1797.