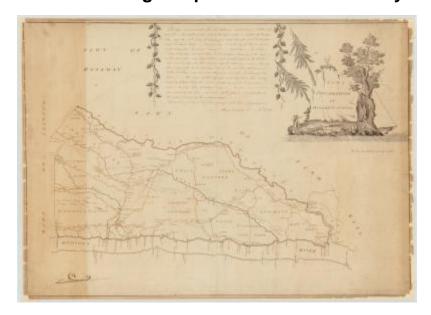

# Map of the Town of Poughkeepsie in Dutchess County. Map #187

Map of the Town of Poughkeepsie in Dutchess County. By Henry Livingston, Jun. January 26, 1798.