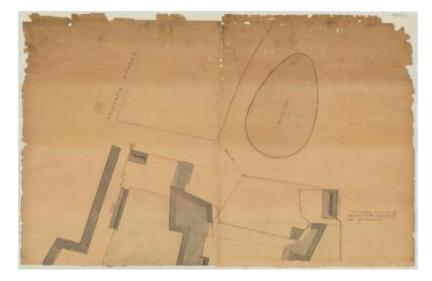

# Map of Old Fort George. Map #224A

Map of Old Fort George, City of New York, showing the corner shore of the river. 1788.

Identifier NYSA\_A0273-78\_224A