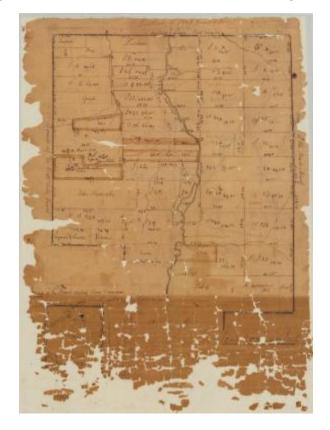

Map of a tract called New Guinea. Map #277G

Map of a tract called New Guinea. South part of North Stockbridge.

Identifier NYSA\_A0273-78\_277G

Alternate Identifier DMS ID Number: 184729

**Date** 1825

Repository New York State Archives