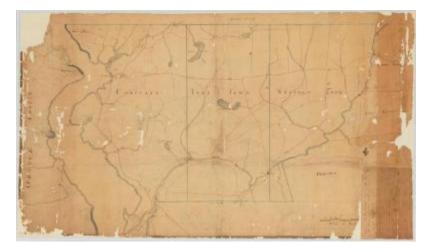

## Map of the Towns of Cortland, Yorktown and Stephentown. Map #359

Map of the Towns of Cortland, Yorktown and Stephentown in the County of Westchester. Copied from Phillip VerPlanck's survey.

Identifier NYSA\_A0273-78\_359