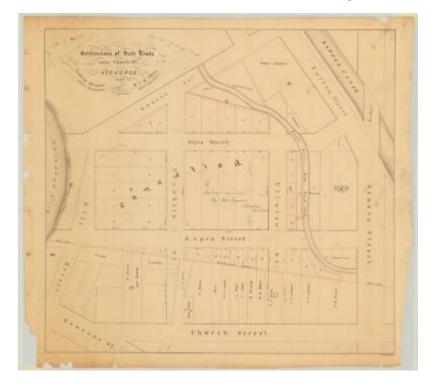

# Map of Subdivisions of lands near Church Street, Syracuse. Map #458\_4

Map of Subdivisions of lands near Church Street, Syracuse. by W. J. Alpine. 1852

#### Alternate Identifier DMS ID Number: 185355

**Date** 1852

**Contributor** Alpine, W.J. (surveyor)

# **Geographic Locations**

Syracuse (is associated with)