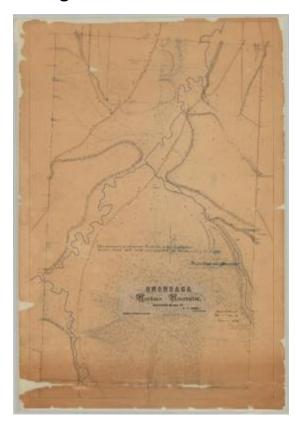

# Map of Onondaga Residence Reservation. Map #461

Map of Onondaga Residence Reservation. Surveyed in 1856, by B. F. Green, Deputy Surveyor. Also Field Book of the same.