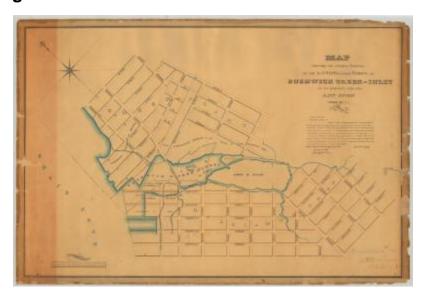

# Map showing lands on the shores of Bushwick creek or inlet. Map #463

Map showing the relative position of the lands on each shore of Bushwick creek or inlet, at its junction with the East river, Kings County, Long Island. Drawn by P. G. Van Alst, 1851.