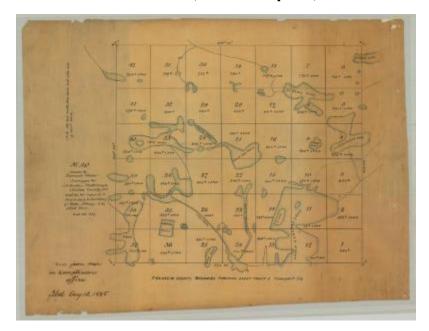

# Macomb's Purchase. Great Lot No. 1, Township 20, Franklin County. Map #513

Macomb's Purchase. Great Lot No. 1, Township 20, Franklin County. Copy from map in Comptroller's office.

Identifier NYSA\_A0273-78\_513

#### Source

New York State Archives. New York (State). State Engineer and Surveyor. Survey maps of lands in New York State, ca. 1711-1913. Series A0273-78, Map #513.

# **Geographic Locations**

Franklin County (is associated with)