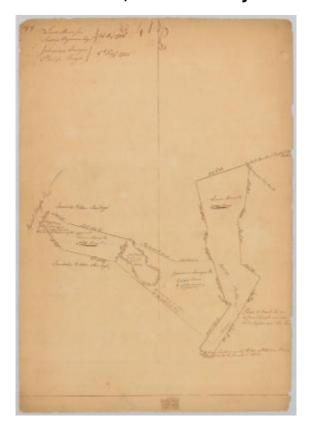

# Survey of land for Lewis Morris, Johanis Lawyer and others. Map #641

Survey of land for Lewis Morris, Johanis Lawyer and others.

#### Source

New York State Archives. New York (State). State Engineer and Surveyor. Survey maps of lands in New York State, ca. 1711-1913. Series A0273-78, Map #641.