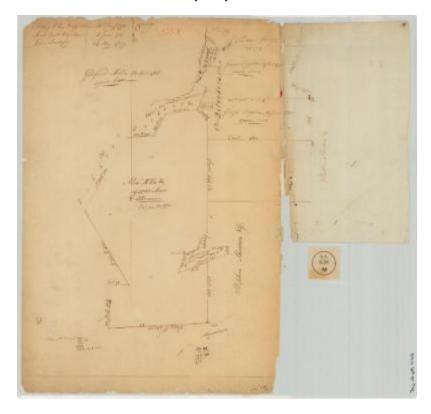

# Survey of land for Alex McKee, 40,000 acres and others. Map #658

Survey of land for Alex McKee, 40,000 acres and others. (Joins with Map No. 636.)