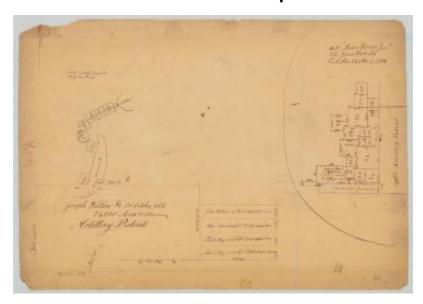

# Survey of land for Joseph Wallon, Artillery Patent, 24,000 acres; Moses Harris and Jonathan Lee. Map #677

Survey of land for Joseph Wallon, Artillery Patent, 24,000 acres; Moses Harris and Jonathan Lee.