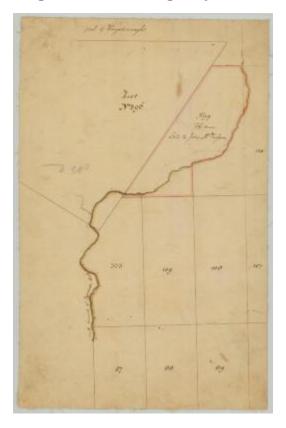

# Map of Kingsborough Patent, along Cayadutta Creek. Map #860

Map of Kingsborough Patent (Fulton county.)

Identifier NYSA\_A0273-78\_860

Alternate Identifier DMS ID Number: 186766

**Date** 1700s

Repository New York State Archives