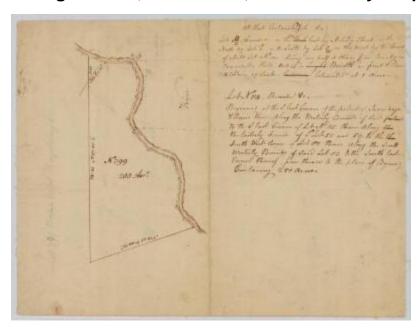

# Kingsborough Patent, Lot No. 399, Fulton County. Map #885

Kingsborough Patent, Lot No. 399, Fulton County.

## Source

New York State Archives. New York (State). State Engineer and Surveyor. Survey maps of lands in New York State, ca. 1711-1913. Series A0273-78, Map #885.