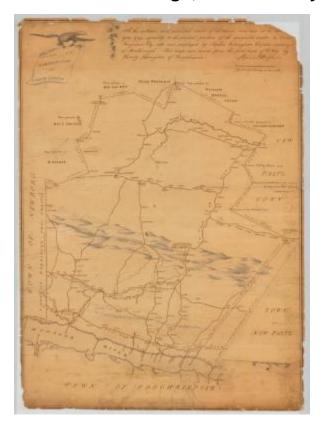

# Map of the Town of Marlborough, Ulster County. Map #367

Map of the Town of Marlborough, Ulster County. From a survey by Dr. Benjamin Ely, in 1797.