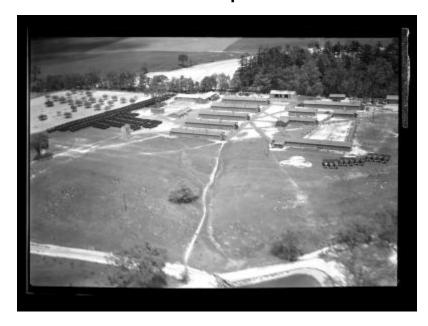

# **Delmar CCC Camp Aerial Views**

Aerial view of a Civilian Conservation Corps camp at Delmar in Bethlehem, Albany County. This image was created to record the Civilian Conservation Corps activities of the New York State Conservation Department.