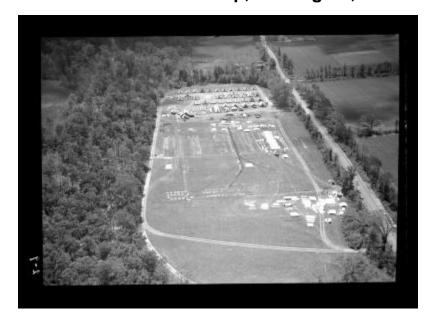

# Aerial View CCC Camp, Huntington, L.I.

Aerial view of a Civilian Conservation Corps camp in Huntington, Suffolk County on Long Island. This image was created to record the Civilian Conservation Corps activities of the New York State Conservation Department.