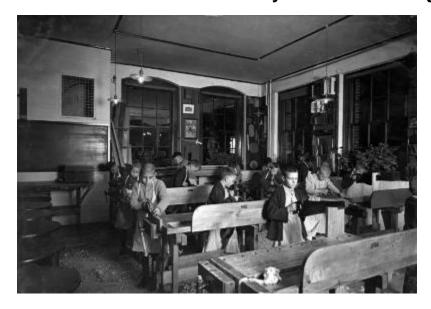

# Mental Health Custodial Facilities. Small Boys in Woodworking Instruction

Massachusetts. Waverly. Young boys working at woodworking benches in classroom, ca. 1890-1915.