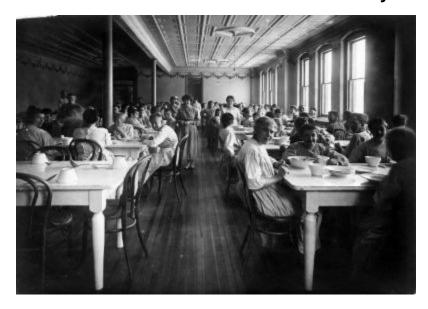

# Mental Health Custodial Facilities. Rome Custodial Asylum. At Dinner

New York. Rome. Rome Custodial Asylum. Several female residents at dinner in dining hall, ca. 1890-1915.