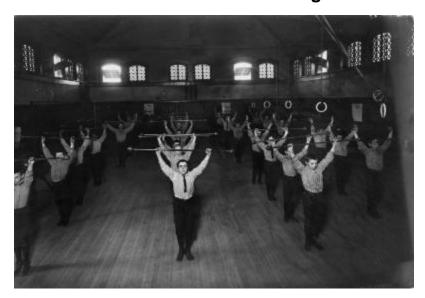

# Mental Health Custodial Facilities. Young Men Exercising

Young men in gym auditorium, holding rods above their heads, during gym exercise, ca. 1890-1915.