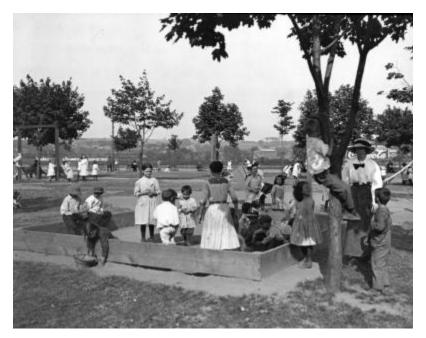

# **Recreation. Riverside Park.**

Riverside Park. A city playground; children playing in sandbox. Albany, New York, (1912).

Identifier NYSA\_A3134-78\_10505

Alternate Identifier DMS ID Number: 1897

Date

1912