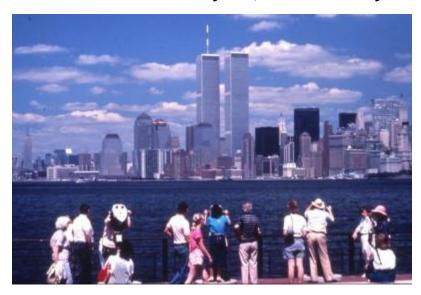

# Lower Manhattan skyline, New York City

Onlookers viewing the skyline of New York City across New York Harbor, 1980's.