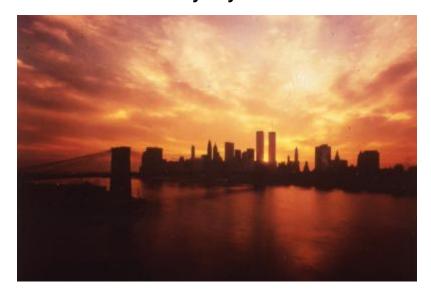

# **New York City skyline at sunset**

New York City skyline at sunset, 1980's.

Identifier

NYSA\_B1728-00\_B9\_E\_Slide03

Alternate Identifier DMS ID Number: 180723

**Date** 1980s