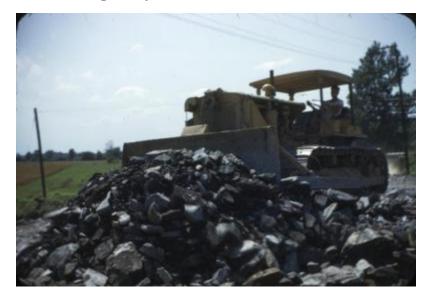

# State highway, Mechanicville - Clifton Park

Workman operating a bulldozer moving rock fill. Image is a construction progress photograph of the Dept. of Public Works project RC47-138, state highway 1345, Mechanicville – Clifton Park, state highway 4712, Crescent–Mechanicville. Sta. R123, rock fill (related photograph file no. 4718).