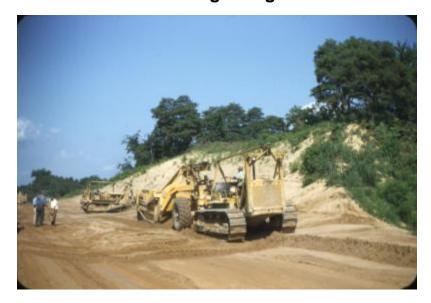

# Bulldozers and grading machine.

Bulldozers and grading machine. Image is a construction progress photograph of NYS Dept. of Public Works project RC47-138, state highway 1345, Mechanicville – Clifton Park, state highway 47-12, Crescent – Mechanicville. Sta. R25 to R30 grading. Related NYS DPW photograph file no. 4718.