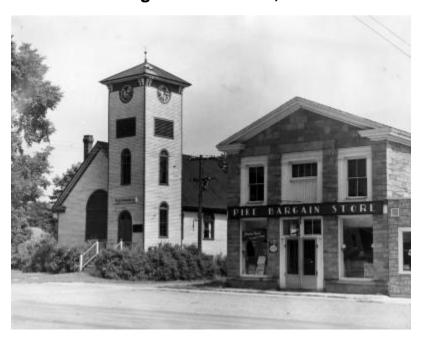

# Pike Grange Hotel in Pike, New York



The Pike Grange Hotel in Pike, New York.

## Identifier

NYSA\_A0245-77\_Wyoming\_B23\_41

Alternate Identifier

DMS ID Number: 185339

### Date

1936 - circa 1963

# Repository

New York State Archives

#### Source

New York State Archives. New York (State). Education Dept. Division of Archives and History. Photographs of historic sites and structures, 1936-1963. Series A0245-77. Wyoming County.

#### Rights

This image is provided for education and research purposes. Rights may be reserved. Responsibility for securing permissions to distribute, publish, reproduce or other use rest with the user. For additional information see our Copyright and Use Statement

### **More From This Series**

Education Department Division of Archives and History photographs of historic sites and structures