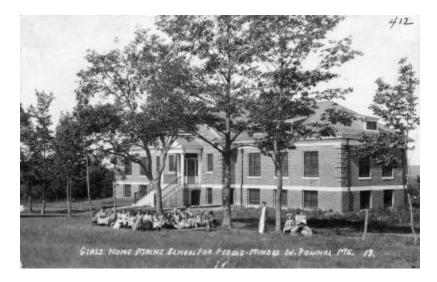

# Mental Health Custodial Facilities. Girls Home Maine School for Feeble-Minded

Maine. West Pownal. Exterior view of facility with young residents and staff posed sitting in foreground under shade of trees. Girls Home Maine School for Feeble-Minded, ca. 1910-1914.