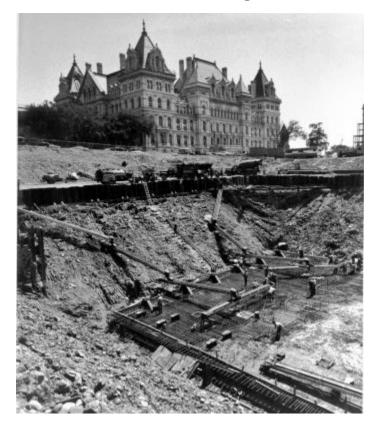

# Construction. Construction of the Legislative Office Building.

Construction of the Legislative Office Building (LOB), Empire State Plaza, Albany, New York, 1968.

Identifier NYSA\_15727\_B4\_001

Alternate Identifier DMS ID Number: 27