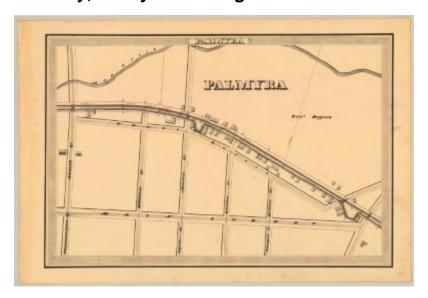

# Erie Canal Survey, Palmyra showing Canal Street and Main Street

## Date

1834

### Source

New York State Archives, A0848-77, Canal System Survey Maps, 1832-1843, Map no. E4-25

## **Geographic Locations**

Erie Canal (is associated with)
Wayne County (is associated with)