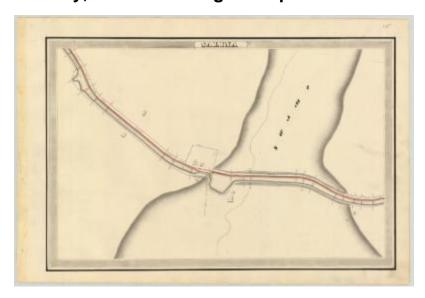

# Erie Canal Survey, Salina showing swamp and unidentified stream

This is an ink, wash & charcoal map of a section of the Erie Canal in Salina. It shows a swamp area and buildings. The red lines indicate courses and distances. The blue lines indicate Canal right-of-way.