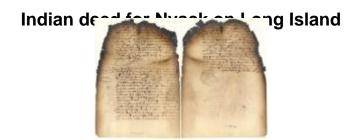

Indian deed to Cornelis van Werckhoven for the land called Naiecq, L. I.;Indian deed to Cornelis van Werckhoven for the land called Naiecq, L. I.

#### Identifier

NYSA\_A1810-78\_V11\_74b

**Alternate Identifier** 

DMS ID Number: 180168

Date

December 1 1652

#### Source

New York State Archives. New York (Colony). Council. Dutch colonial administrative correspondence, 1646-1664. Series A1810-78. Volume 11, documents 74a-74b, page 1, side 2.