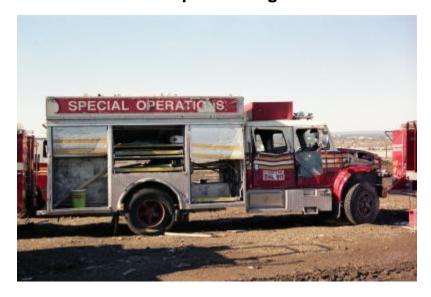

# Vehicle processing area



Destroyed FDNY Special Ops truck.

#### Identifier

NYSA\_22533-13\_2\_21

### **Date**

December 2001

### Contributor

Schaming, Mark (Photographer)

### Repository

New York State Archives

### Source

New York State Archives. New York State Museum. Division of Research and Collections. World Trade Center collection and exhibit files, 2001-2002. Series 22533-13, Album p.32, bottom; negative sheet 2, #21.

## **Rights**

This image is provided for education and research purposes. Rights may be reserved. Responsibility for securing permissions to distribute, publish, reproduce or other use rest with the user. For additional information see our Copyright and Use Statement

## **More From This Series**

World Trade Center collection and exhibit files