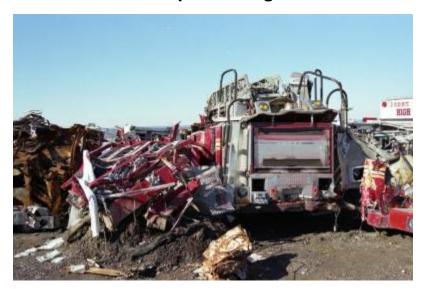

# Vehicle processing area

FDNY Vehicles, destroyed. Ladder truck.

### Source

New York State Archives. New York State Museum. Division of Research and Collections. World Trade Center collection and exhibit files, 2001-2002. Series 22533-13, Album p.34, top; negative sheet 2, #16.