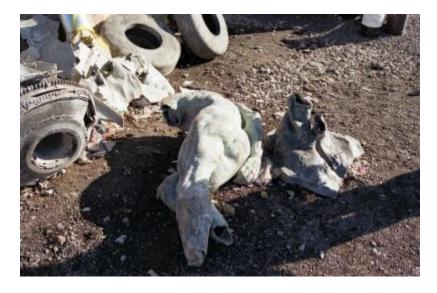

# FBI/NYPD trailer area

Rear - airplane parts: engine, fuselage, tires. Two fragments of bronze Rodin sculptures in front.