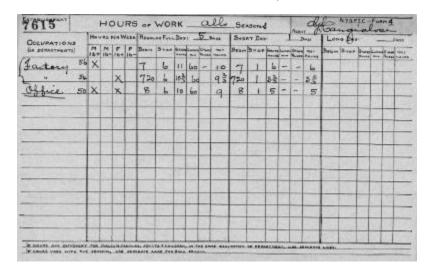

# N.Y.S.F.I.C. Form 4: Hours of Work, Establishment 7615

The Factory Investigating Commission's Hours of Work data card for the Geo. P. Ide & Co.'s shirt and collar factory in Troy, New York. The card lists the total hours worked per week and normal work hours on full and short days for employees according to their occupation, age, and gender.