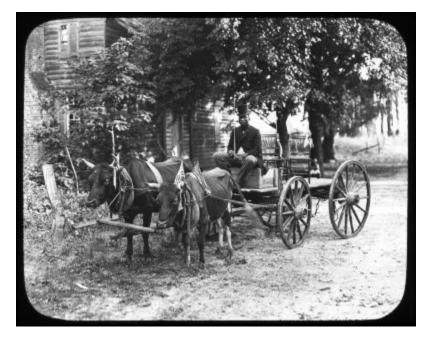

# Man driving an oxen cart



#### Identifier NYSA\_A3045-78\_X\_2911

#### Alternate Identifier AMS Creator ID Number:

### Date

late 1850s - late 1930s

## Repository

New York State Archives

### Source

New York State Archives. New York (State). Education Dept. Division of Visual Instruction. Instructional lantern slides. A3045-78, Test Slide X 2911.

### Rights

This image is provided for education and research purposes. Rights may be reserved. Responsibility for securing permissions to distribute, publish, reproduce or other use rest with the user. For additional information see our Copyright and Use Statement

# More From This Series

Division of Visual Instruction instructional lantern slides