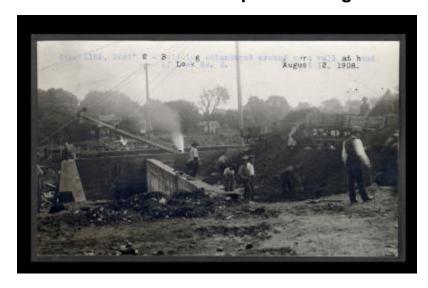

## Erie Canal: Locks 2 and 3 and prism through Waterford

Contract 2. A view of workers building an embankment around the core wall at the head of Lock 3.

#### Date

August 12 1908