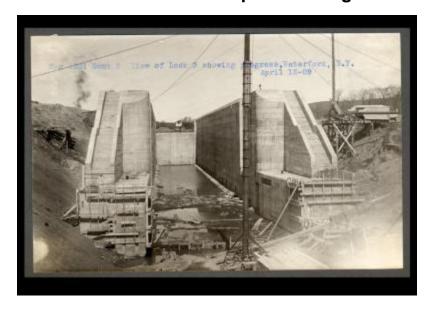

# Erie Canal: Locks 2 and 3 and prism through Waterford

Contract 2. A view of the progress being made on Lock 3 in Waterford, New York.

#### **Date**

April 12 1909

#### Source

New York State Archives. New York (State). State Engineer and Surveyor. Barge Canal construction photographs. 11833-97. Contract 2, p. 8, negative 1201.