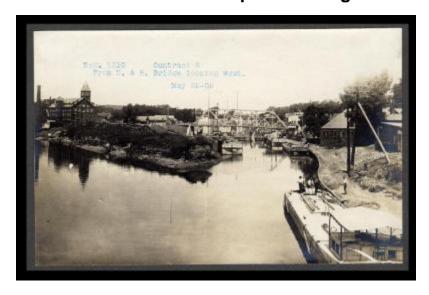

# Erie Canal: Locks 2 and 3 and prism through Waterford

Contract 2. A view from the Delaware & Hudson Bridge looking west.

#### Date

May 29 1909

## Source

New York State Archives. New York (State). State Engineer and Surveyor. Barge Canal construction photographs. 11833-97. Contract 2, p. 12, negative 1210.