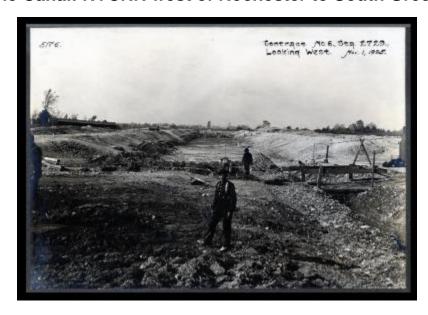

## **Erie Canal: NYCRR west of Rochester to South Greece**

Contract 6. A view of Station 2729 looking west.

### Identifier

NYSA\_11833-97\_C006\_5176

#### Date

November 1 1905

#### Source

New York State Archives. New York (State). State Engineer and Surveyor. Barge Canal construction photographs. 11833-97. Contract 6, p. 9, negative 5176.