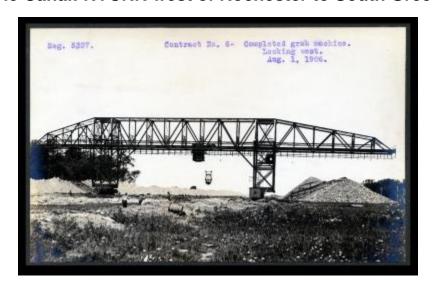

## **Erie Canal: NYCRR west of Rochester to South Greece**

Contract 6. A view looking west of the completed grab machine.

#### Date

August 1 1906

## Source

New York State Archives. New York (State). State Engineer and Surveyor. Barge Canal construction photographs. 11833-97. Contract 6, p. 28, negative 5337.