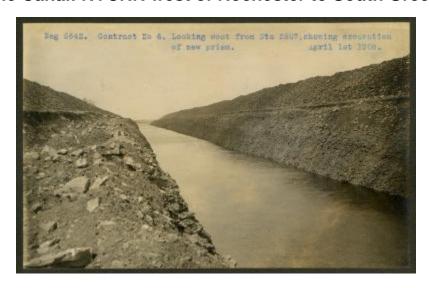

## **Erie Canal: NYCRR west of Rochester to South Greece**

Contract 6. A view looking west from Station 2667 showing excavation of the new prism.