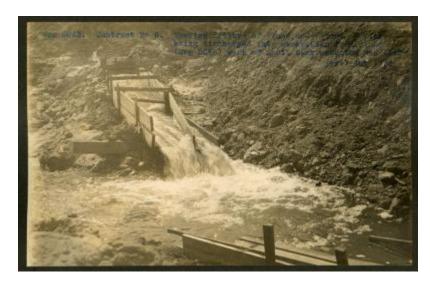

# **Erie Canal: NYCRR west of Rochester to South Greece**

Contract 6. An image showing the failure of a flume and the volume of water being discharged into excavation from the flood. The image was taken from west of the Spoil Bank, opposite Station 2622.