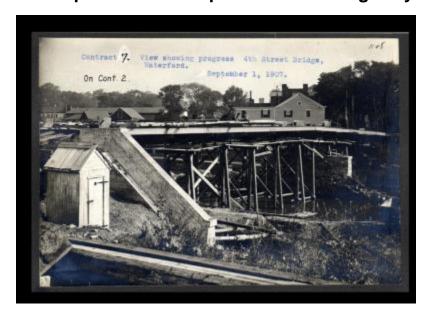

# Erie and Champlain canals: superstructure of highway bridges

Contract 7. A view showing progress on the 4th Street Bridge in Waterford, New York.

## Date

September 1 1907