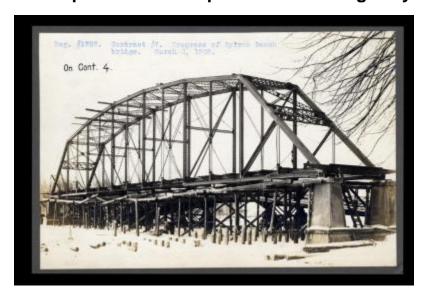

# Erie and Champlain canals: superstructure of highway bridges

Contract 7. A photo of the progress of Sylvan Beach Bridge construction (on Contract 4).

### Date

March 3 1908

#### Source

New York State Archives. New York (State). State Engineer and Surveyor. Barge Canal construction photographs. 11833-97. Contract 7, p. 7, negative 1737.